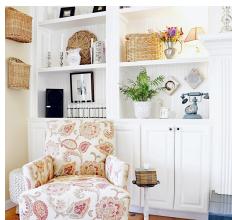

## TIP #6 BASKETS!

ALL SIZES GO. NEUTRAL COLORS ADD SOFTNESS AND TEXTURE!

TIP #7 FLOWERS AND/OR PLANTS
LIVING ITEMS ADD COMFORT!

### TIP #8 ADD PHOTOS!

HANG THEM ON THE WALLS OF YOUR SHELVES FOR DEPTH!

TIP #9 KEEP IT SIMPLE!

OR IT WILL LOOK CLUTTERED!