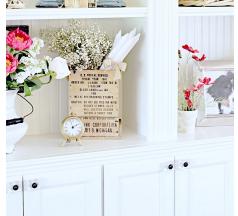

## TIP #6 BASKETS!

ALL SIZES GO. NEUTRAL COLORS ADD SOFTNESS AND TEXTURE!

TIP #7 FLOWERS AND/OR PLANTS
LIVING ITEMS ADD COMFORT!