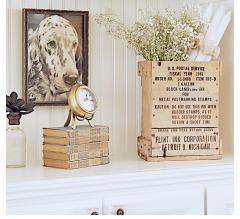

TIP #5 CREATE THE VINTAGE BOOK LOOK!
REMOVE THE FRONT, BACK, AND SPINE AND WRAP THEM IN TWINE.